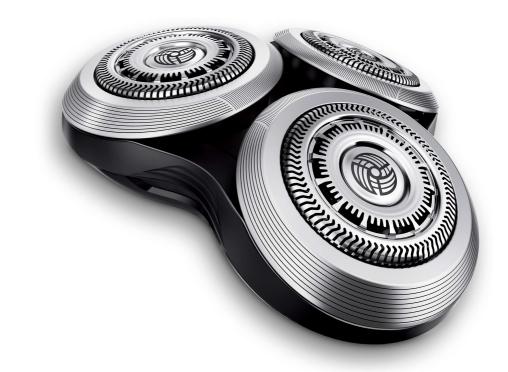

### Shaving unit

Shaver series 9000 SensoTouch

Discontinued

**Buy SH70 instead** 

RQ12/61

#### Shaving unit

RQ12/61

#### Compatible with SensoTouch 3D

RQ12 shaving unit is compatible with SensoTouch 3D (RQ12xx) and Arcitec (RQ10xx) shavers.