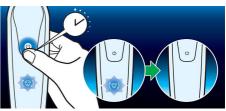

#### How to reset your shaver

The latest Philips shavers have an inbuilt replacement reminder which will indicate you when to replace shaving heads. After replacing shaving heads, you can reset replacement trigger by pressing the on/off button for more than 5 seconds. Otherwise, replacement trigger will turn off automatically after 9 successive shaves.

#### Reset your shaver to new

To get back to 100% performance, replace your shaving heads every 2 years.