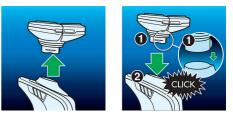

#### Simple replacement

Easily renew your shaving unit using our click off, click on system.

#### How to reset your shaver

The latest Philips shavers have an inbuilt replacement reminder which will indicate you when to replace shaving heads. After replacing shaving heads, you can reset replacement trigger by pressing the on/off button for more than 5 seconds. Otherwise, replacement trigger will turn off automatically after 9 successive shaves.

#### Reset your shaver to new

To get back to 100% performance, replace your shaving heads every 2 years.