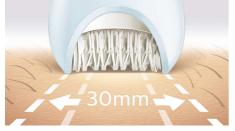

#### **Exceptional results**

- Extra wide epilator head
- Epilation head of unique ceramic material for better grip

#### Extra wide epilator head

Extra wide epilator head covers more skin with every stroke for faster hair removal.