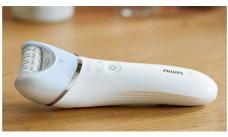

### Satinelle Advanced

For legs and body Ceramic discs grip fine hairs S-shaped handle design Cordless & rechargeable

#### **Ergonomic S-shaped handle**

The ergonomic S-shaped handle is easy to steer for maximum control and better reach with natural and precise movements, all over your body.

#### BRE605/00