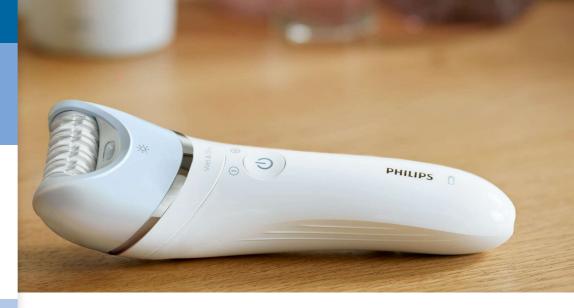

### Satinelle Advanced

For legs and body Ceramic discs grip fine hairs S-shaped handle design Cordless & rechargeable

### Our fastest epilation even on the finest of hairs Firmly grips even fine hairs

Our fastest ever epilator has unique ceramic discs that rotate at a greater speed than ever before and firmly grip fine and short hairs. It comes with an extra – wide epilation head that covers more skin with every stroke.

#### **Ergonomic S-shaped handle**

The ergonomic S-shaped handle is easy to steer for maximum control and better reach with natural and precise movements, all over your body.

#### Cordless wet and dry usage

Designed with an anti-slip grip, ideal for use with water. Enables a more comfortable, gentle experience in your shower or bath. You can use it cordless for best convenience.