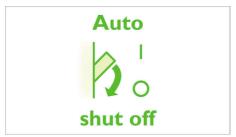

#### Safe ironing

• 3 ways of automatic shut-off

#### **Automatic shut-off**

Iron shuts off automatically when the iron is hold still for 30s on soleplate, 30s lying on a side or standing on its heel rest for 8 minutes.

- Filling and emptying water: Sideways opening door, Extra large filling hole
- Water tank capacity: 180 ml
- Safety auto off
- Cord freedom (swivel): 180 degree cord freedom
- Power cord length: 1.8 m