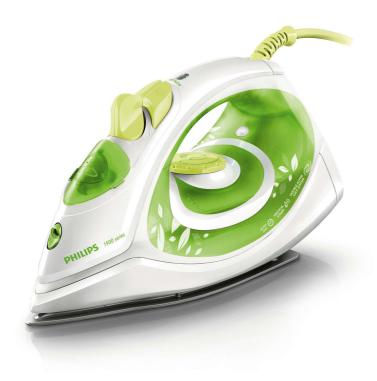

Philips EasySpeed Steam iron

Steam 22g/min;80g steam boost Ceramic soleplate

Anti-calc 1450 Watts

GC1990

## Easy gliding on all fabrics

• Ceramic soleplate for better gliding performance

#### Safe ironing

• 3 ways of automatic shut-off

# Longer lifetime

• Double Active Calc System prevents scale build-up

# **Easily removes creases**

• Steam boost to remove stubborn creases easily

# Faster set-up and storage

- Easy and super fast filling of the watertank
- · Easy and super fast emptying of the watertank