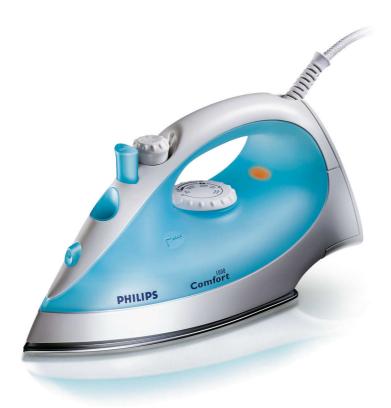

Philips Steam iron

GC 1115

## Speed shaped soleplate

Steam iron with three steam settings and durable, highly scratch-resistant DuPont Dynaglide soleplate. Integrated Calc-Clean function and spray function.

#### **Comfortable ironing**

- A fine spray evenly moistens the fabric
- 1200 W steam iron with 150 ml water tank
- Continuous steam of 15 g/min
- Thin soleplate for better heating
- Vent design for uniform steam

#### Easy gliding on all fabrics

• Golden American Heritage soleplate

#### **Full control**

• Iron temperature-ready light

#### **Easily removes creases**

• Continuous steam up to 15 g/min for better crease removal

#### 1200 W steam iron

The steam iron has 1200 W power, and a 150 ml water tank