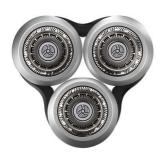

Shaving heads

#### **Shaving heads**

- Fits product type: Shaver series 9000 (S9xxx)
- Upgraded shaving heads: SH90 has been replaced by SH91

\* Versus its Philips predecessor