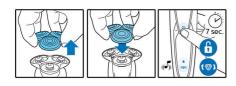

#### Simple replacement

1. Pull the shaving head holder off. 2. Replace the shavings heads with new ones. 3. Reattach the shaving head holder. 4. To reset the shaver, press and hold the on/off button for more than 5 seconds.

#### How to reset your shaver

After replacing shaving heads, you can reset the replacement reminder by pressing the on/off button for more than 7 seconds. Otherwise, replacement trigger will turn off automatically after 9 successive shaves