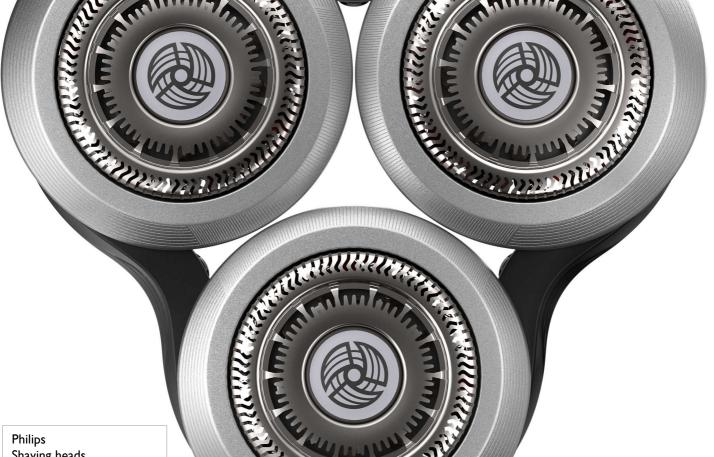

Shaving heads

#### V-Track Blade System PRO

Get the prefect close shave. The V-Track Precision PRO Blades gently positions each hair in the best cutting position, from 1 day up to 3 day beard and even the flat laying and different length of hairs. Cuts 30% closer\* in less strokes leaving your skin in great condition.