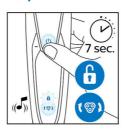

#### How to reset your shaver

After replacing shaving heads, you can reset the replacement reminder by pressing the on/off button for more than 7 seconds. Otherwise, replacement trigger will turn off automatically after 9 successive shaves