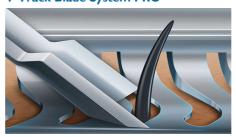

#### V-Track Blade System PRO

Get the prefect close shave. The V-Track Precision PRO Blades gently positions each hair in the best cutting position, from 1 day up to 3 day beard and even the flat laying and different length of hairs. Cuts 30% closer\* in less strokes leaving your skin in great condition.