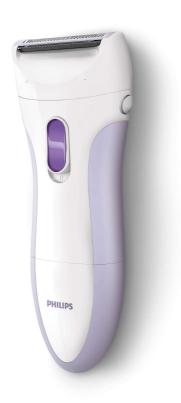

# Safe and easy shaving

With this all-round shaver you can shave your whole body quickly, easily and safely. The secret is the small shaving head that cuts quickly while protecting your skin. A soft and smooth feeling after every use!

#### **Effortless control**

• Profiled, ergonomic grip

## Slim ergonomic design

For comfortable handling