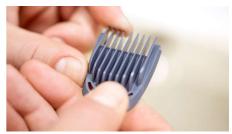

### 8 Impact-resistant combs

Quickly touch up your face and hair with the eight reinforced cutting guards. 2 stubble combs for 1mm and 2mm trimming, an adjustable beard comb, 3 hair combs at 9mm, 12mm and 16mm, and 2 body combs for 3mm and 5mm grooming.