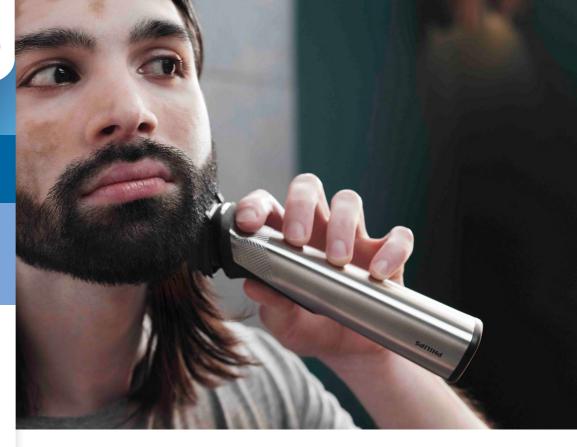

### Full-metal trimmer

Create clean, straight lines and evenly trim through the thickest hair thanks to the body and beard trimmer's precise steel blades. These non-corrosive blades won't rust, and they self-sharpen to last longer.

## Soft rubber grip

Your trimmer is easy to hold and manoeuvre, with a rubber ergonomic grip for more controlled trimming.