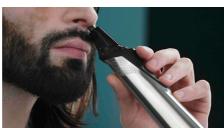

### Nose and ear trimmer

Avoid nicks and cuts, as the all-in-one trimmer quickly removes unwanted nose and ear hair.