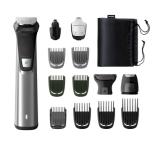

#### 14 tools for face, hair & body

The Philips Multigroom 7000 all-in-one hair trimmer comes with 14 attachments to provide a full-body grooming solution.

## Create the look you want

Styling tools: Metal trimmer, Detail metal trimmer, Precision shaver, Nose & ear trimmer, Bodyshaver, Body skin protector attachment, 3-7mm beard adjustable comb, 2 stubble combs, 3 hair combs, 2 body combs

Number of tools: 14 tools

Bodygroom/Hairclipping/Facial: Long beard, Short beard, Stubble look, Sharp lines, Detailed styling, Goatee