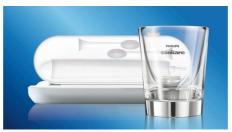

# Designed around you

- Easy start program builds your Philips Sonicare routine
- Timers encourage thorough 2 minutes of brushing
- USB charging travel case and charging glass

#### Design with storage in mind

Your deluxe USB travel case doubles as a charger so you stay topped up on the go. Place your toothbrush in the case and connect to your laptop or plug into a wall socket. Also includes a brush head holder for extra hygiene when traveling. As for charging at home, our sleek charger glass fits stylishly into your bathroom and doubles as a glass for rinsing after brushing. Simply place your brush into the glass. Enjoy two weeks of regular use from a single full charge.