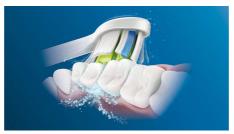

#### Provides a superior clean

- Angled neck to help tackle cleaning in tough areas
- Our unique technology brings you a powerful yet gentle clean

#### Reach those tricky spots

The unique shape of your DiamondClean toothbrush handle combined with our brush heads means that even tricky spots like back teeth get a thorough clean.