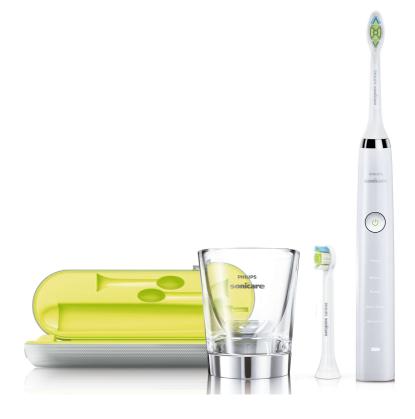

# Designed around you

- Easy start program builds your Philips Sonicare routine
- Timers encourage thorough 2 minutes of brushing
- USB charging travel case and charging glass

#### Design with storage in mind

Your deluxe USB travel case doubles as a charger so you stay topped up on the go. Place your toothbrush in the case and connect to your laptop or plug into a wall socket. Also includes a brush head holder for extra hygiene when traveling. As for charging at home, our sleek charger glass fits stylishly into your bathroom and doubles as a glass for rinsing after brushing. Simply place your brush into the glass. Enjoy two weeks of regular use from a single full charge.

#### **Items included**

Brush heads: 1 DiamondClean compact, 1

DiamondClean standard Handle: 1 DiamondClean Travel case: USB travel charger

Glass charger: 1