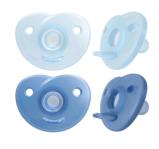

### Soothie

One-piece silicone design

0-6m

BPA-Free medical grade silicone

2-pack

SCF099/21

# Comfortably fits the natural curves of baby's face Flexible medical grade silicone

Philips Avent Soothie is designed around the natural contours of your baby's face. Its curved, heart-shaped shield won't bump into his or her tiny nose. Made from medical grade silicone, Soothie is distributed in hospitals across Europe\*

#### Comfortable design

- Follows the curves of your baby's face for enhanced comfort
- One-piece design, made from 100% medical grade silicone

#### **Symmetrical-shaped nipple**

· Orthodontic nipple

#### **Fingerheld solution**

• Unique design helps you bond with your baby

Soothie

SCF099/21