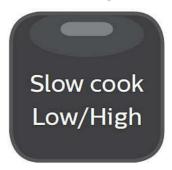

#### Smart and various cooking

- Slow cook with high & low temperature up to 12 hours
- Saute/Sear with high & low temperature
- Pressure cook with various direct menu buttons

#### Slow cook with high & low temp

Slow cook with high & low temperature up to 12 hours