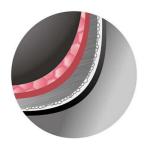

hable inner lid design

#### The ultimate in convenience

• Durable and non-stick inner pot

#### Easy to operate

- Easy to control cooking progress
- Easy to program timer indicates the cooking progress

#### Safe cooking

- 9 safety protection systems
- Auto pressure release to ensure safety

#### Smart and various cooking

- Slow cook with high & low temperature up to 12 hours
- Saute/Sear with high & low temperature
- Pressure cook with various direct menu buttons



# Highlights

#### 9 safety protection systems



9 safety protection systems to ensure worry-free cooking.

#### Safety auto pressure release

In case of abnormal high pressure inside the cooker, steam will be released automatically from the pressure regulator valve to ensure safety.

#### Durable & non-stick inner pot



Aluminum alloy inner pot is durable and offers more effective heat conduction. Special colored Whitford golden coating is antiscratch and non-stick.

#### Automatic keep warm, reheat

Automatic keep warm for 12 hours, reheat functions

#### Easy to control

Easy to control cooking progress

#### Easy to program timer



Easy to program timer indicates the cooking progress

#### **Multi cook menus**

Multi cook menus (Yogurt, stew, bake) with recommended cooking time.

#### Pressure cook menus



Pressure cook with various direct menu buttons (Soup, Risotto, Rice, Steam, Meat/ Poultry, Manual)

#### Saute/Sear with high/ low temp

Saute/Sear with high & low temperature up to 2 hours

#### Slow cook with high & low temp



Slow cook with high & low temperature up to 12 hours

#### Easy-to-