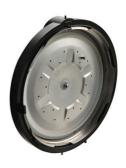

num alloy inner pot is durable and offers more effective heat conduction. Special colored Whitford golden coating is antiscratch and non-stick.

#### Automatic keep warm, reheat

Automatic keep warm for 12 hours, reheat functions

#### Easy to control

Easy to control cooking progress

#### Easy to program timer



Easy to program timer indicates the cooking progress

#### **Multi cook menus**

Multi cook menus (Yogurt, stew, bake) with recommended cooking time.

#### Pressure cook menus



Pressure cook with various direct menu buttons (Soup, Risotto, Rice, Steam, Meat/ Poultry, Manual)

#### Saute/Sear with high/ low temp

Saute/Sear with high & low temperature up to 2 hours

#### Slow cook with high & low temp



Slow cook with high & low temperature up to 12 hours

#### Easy-to-clean



Easy-to-clean detachable inner lid design.

# Specifications

**Technical specifications**• Power: 1000 W • Cord length: 0.8 m • Capacity bowl: 6 L Voltage: 230 V

#### **Accessories**

• Included: Measuring cup, Recipe booklet, Spatula,

Steaming tray/basket

#### Design

- Color: Silver
- Color of control panel: Black

### **Finishing**

• Material of main body: Stainless steel



Issue date 2022-05-25

Version: 3.3.1

© 2022 Koninklijke Philips N.V. All Rights reserved.

Specifications are subject to change without notice. Trademarks are the property of Koninklijke Philips N.V. or their respective owners.