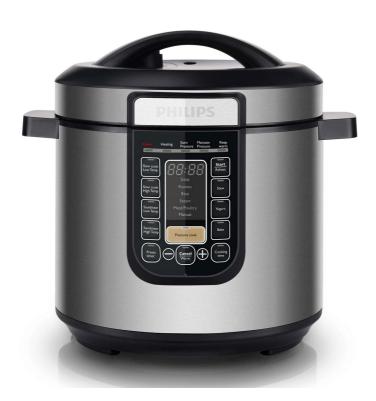

Philips Viva Collection All-In-One Cooker

Digital 6 Liter 1000W

HD2137/62

## The All-in-One Solution for your cooking needs

### Fully customized cooking style and time

With intelligent cooking system, you can slow cook, pressure cook and mutli cook all in the one machine.