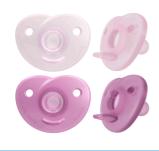

## Soothie

One-piece silicone design

0-6m

BPA-Free

2-pack

SCF099/22

## Comfortably fits the natural curves of baby's face Flexible medical grade silicone

Philips Avent Soothie is designed around the natural contours of your baby's face. Its curved, heart-shaped shield won't bump into his or her tiny nose. Made from medical grade silicone, Soothie is distributed in hospitals across Europe\*

## Comfortable design

- Follows the curves of your baby's face for enhanced comfort
- One-piece design, made from 100% medical grade silicone

### **Symmetrical-shaped nipple**

· Orthodontic nipple