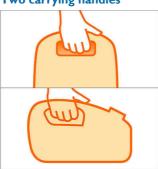

### **Easy carrying**

- Lightweight for easy carrying
- · Two convenient carrying handles for easy carrying

# Two carrying handles

This vacuum cleaner has one carrying handle in the front and one on the top. This makes carrying easy before, during and after use.