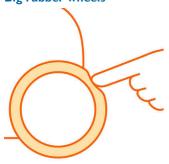

#### Easy maneuvering

· Big rubber wheels for easy maneuvering

## Big rubber wheels

The big wheels make sure it is easy to drive over obstacles such as thresholds and because they are made with soft rubber on the outside your floors will not be damaged. These wheels guarantee easy