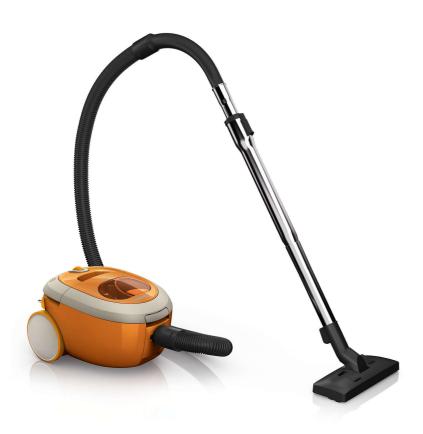

Philips SmallStar Bagless vacuum cleaner

1800W

FC8286/01

# Freedom to move!

# Compact, light and powerful

Experience the freedom to move with the Philips SmallStar. Extremely compact and lightweight, this vacuum cleaner is very easy to handle and combines high power with HEPA filtration to give you great cleaning results!