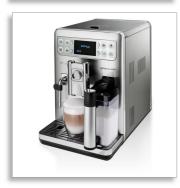

- Brews 7 coffee varietiesIntegrated milk jug & frother
- Stainless steel
- 5 step adjustable grinder

HD8857/03