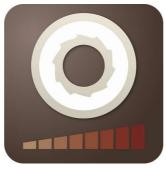

### 8 step adjustable grinders

Different coffee blends require different levels of granularity for the full flavor to unfold. The grind granularity of this espresso machine can be adjusted in 8 settings, from the finest grind, for a full bodied espresso, to the coarsest, for a lighter coffee.