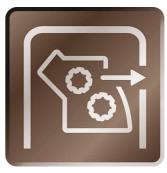

## Removable brewing group

The brewing group, a Saeco invention, is the heart of our espresso machines, ensuring automation. The brewing group is, depending on the model, easily accessible from the front or side. It can be removed effortlessly for easily cleaning by rinsing under the tap ensuring maximum hygene.