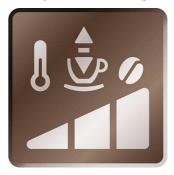

### Saves your coffee settings

You will always get a perfect cup of espresso brewed just for you, according to your personal preference, thanks to our innovative memo function to adjust the coffee length, strength and temperature. Enjoy a superb coffee drink in your favorite cup with just the press of a button.