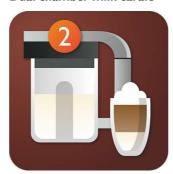

#### Dual chamber milk carafe

Enjoy your milk specialties fully automated with the patented milk carafe with dual chamber technology. Simply pour milk into the carafe, plug it into the machine and select your coffee drink. With the dual chamber technology you will always enjoy professional coffee drinks with dense, long-lasting milk froth at the ideal temperature from a constant splash-free flow of milk.