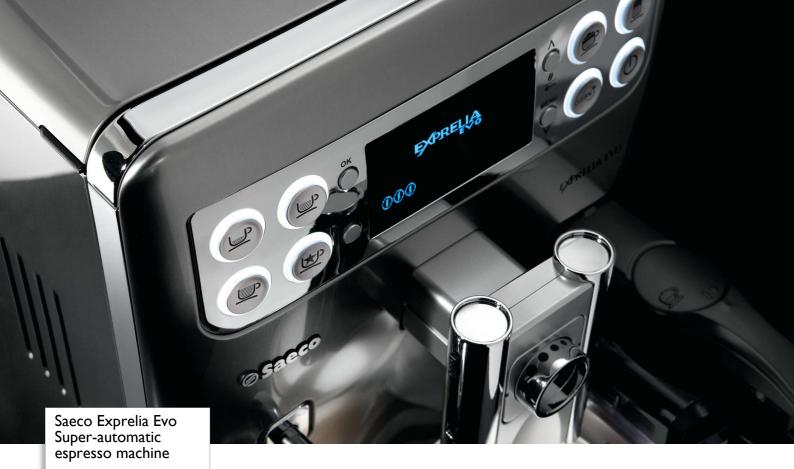

# Perfect, hot, clean.

That's the premium milk froth experience

Only Saeco Exprelia EVO delivers the ultimate milk experience thanks to the new H2 Technology Milk Carafe and the full bean to cup customization

# Authentic Italian coffee perfection

- Coffee without burnt taste thanks to 100% ceramic grinders
- Perfect froth thanks to the dual chamber milk carafe
- Milk specialties without the wait thanks to a double boiler

# Ease of cleaning and maintaining

- · Hygienic milk frothing thanks to automated dual cleaning
- Cutting-edge design with stainless steel finish

#### Design

• Materials and finishing: Stainless steel