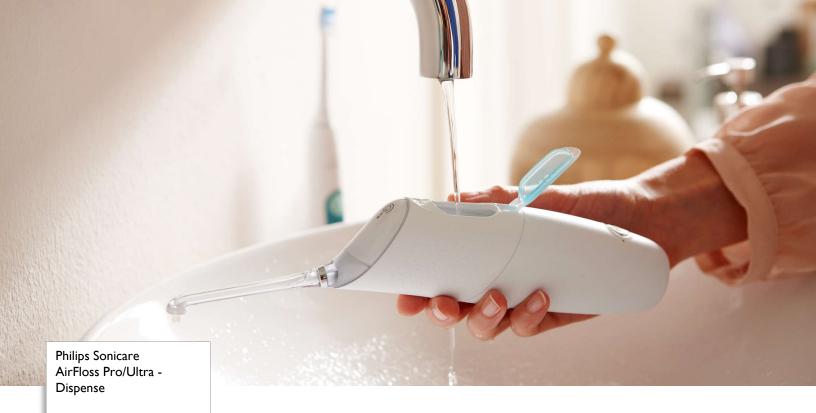

# 1 nozzle

2 oz. BreathRx mouth rinse

HX8381/21

# The easiest way to effectively clean between teeth

- · An easy way to improve cleaning between teeth
- Takes just 60 seconds: Point, Press, Clean!
- Fresh and clean with mouthwash

**PHILIPS** 

#### Fresh and clean with mouthwash

Patients can use with mouthwash for the ultimate fresh experience and anti-microbial benefits.

#### **Items included**

- Antibacterial mouth rinse: 2oz
- Charger: 1
- AirFloss Pro/Ultra handle: 1
- AirFloss Pro/Ultra nozzle: 1