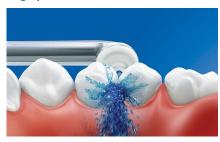

#### Micro-droplet technology

Our clinically-proven results are possible from our unique technology that combines air and mouthwash or water to powerfully yet gently clean between teeth and along the gumline.

### High performance nozzle

The new AirFloss Pro/Ultra high performance nozzle amplifies the power of our air and microdroplet technology to be more effective and efficient than ever.