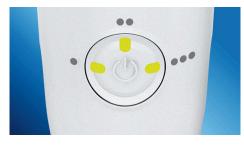

# Cleans in just 60 seconds

With the AirFloss Pro/Ultra, patients can clean their entire mouth in less than 60 seconds a day. Patients simply select their desired burst frequency (single, double or triple) and hold down the activation button for continuous automatic bursts or press and release for manual burst mode.

### Triple burst customization

AirFloss Pro/Ultra's powerful spray can be customized to your patient's liking with single, double, or triple bursts for each press of the activation button.

#### Ease of use

- Battery indicator: Handle LEDs show charge level
- Handle: Slim ergonomic design
- Battery Life: 1-3 weeks\*\*\*\*\*
- · Nozzle attachment: Easily snaps on and off