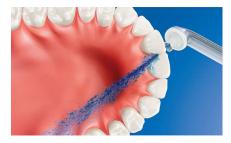

# Up to 99.9% plaque removal

AirFloss Pro/Ultra removes up to 99.9% of plaque from treated areas.\*\*\*

#### Micro-droplet technology

Our clinically-proven results are possible from our unique technology that combines air and mouthwash or water to powerfully yet gently clean between teeth and along the gumline.

#### Helps prevent cavities between

By gently bursting away plaque that brushing missed, Philips Sonicare AirFloss Pro/Ultra helps prevent cavities from forming in the spaces between patients' teeth.

# **Cleaning performance**

- Performance: Removes up to 99.9% plaque\*\*
- · Health benefits: Cleans entire mouth in 60 sec, Improve gum health in 2 weeks\*
- · Clinically proven results: As effective as floss, for gum health improvement, for reducing gum bleeding, for plaque reduction
- · Customizable settings: Auto-burst or manual burst, Single/double/triple burst\*\*\*
- For best results: Change nozzle every 6 months