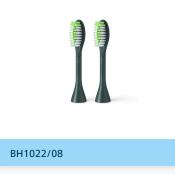

### 2-pack brush heads

Philips One by Sonicare

#### **Hassle-free Subscription**

Maintaining your toothbrush should be easy. Subscribe to have replacement brush heads automatically delivered to your home every 90 days. No worries, just great teeth. BH1022/08

#### **Items included**

Brush heads: 2 Philips One brush heads

© 2025 Koninklijke Philips N.V. All Rights reserved. Issue date 2025-04-15 Version: 7.7.1

Specifications are subject to change without notice. Trademarks are the property of Koninklijke Philips N.V. or their respective owners.