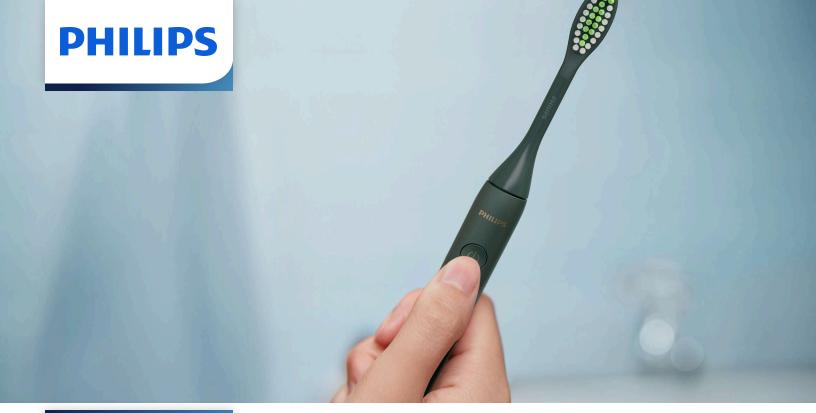

#### **Good vibrations**

Think of the One as a powered version of your manual toothbrush. Microvibrations and contoured bristles gently clean and polish your teeth at the touch of a button.

#### A color for every style

From Shadow to Shimmer, Snow to Sage, choose the color to match your style. You can mix and match the brush head with the handle and create your own color combination.