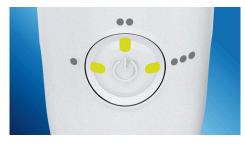

## Cleans in just 60 seconds

With the AirFloss Pro/Ultra, patients can clean their entire mouth in less than 60 seconds a day. Patients simply select their desired burst frequency (single, double or triple) and hold down the activation button for continuous automatic bursts or press and release for manual burst mode.

## **Triple burst customization**

AirFloss Pro/Ultra's powerful spray can be customized to your patient's liking with single, double, or triple bursts for each press of the activation button.

#### Ease of use

- · Battery indicator: Handle LEDs show charge level
- Handle: Slim ergonomic design Battery Life: 1-3 weeks\*\*\*\*\*
- · Nozzle attachment: Easily snaps on and off