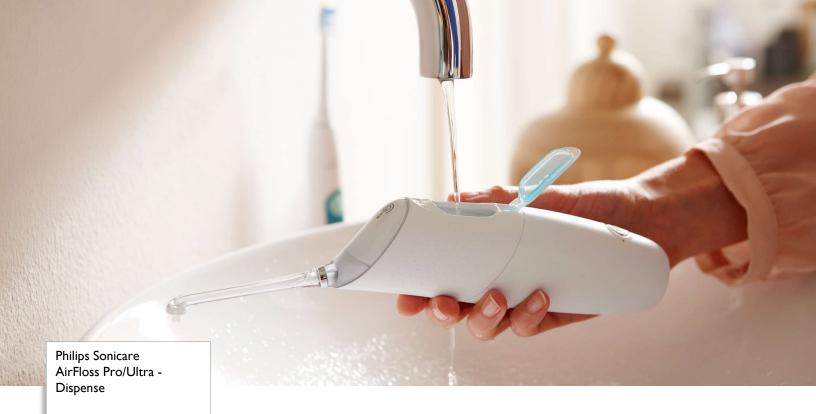

## A triple burst of better gingival health

Efficacy meets compliance for infrequent flossers

Philips Sonicare AirFloss Pro/Ultra\*\*\*\* is clinically proven as effective as floss in improving gingival health.\* In fact, up to 97% of inconsistent flossers who tried AirFloss Pro/Ultra showed improved gum health.\*

## Cleans in just 60 seconds

With the AirFloss Pro/Ultra, patients can clean their entire mouth in less than 60 seconds a day. Patients simply select their desired burst frequency (single, double or triple) and hold down the activation button for continuous automatic bursts or press and release for manual burst mode.