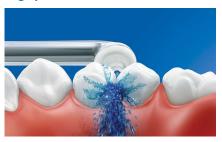

#### Micro-droplet technology

Our clinically-proven results are possible from our unique technology that combines air and mouthwash or water to powerfully yet gently clean between teeth and along the gumline.

## High performance nozzle

The new AirFloss Pro/Ultra high performance nozzle amplifies the power of our air and microdroplet technology to be more effective and efficient than ever.