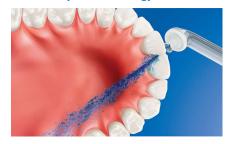

#### Micro-droplet technology

Our clinically-proven results are possible from our unique technology that combines air and mouthwash or water to powerfully yet gently clean between teeth and along the gumline.

## High performance nozzle

The new AirFloss Pro/Ultra high performance nozzle amplifies the power of our air and microdroplet technology to be more effective and efficient than ever.