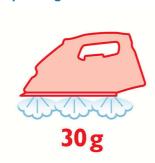

## Up to 30 g/min of steam

Continuous steam up to 30 g/min for better crease removal.

#### Crease removal

- Continuous steam: Up to 30 gr/min
- Vertical Steam
- Spray
- Steam Boost: Up to 75 gr/min

Issue date 2022-06-20

Version: 1.1.1

© 2022 Koninklijke Philips N.V. All Rights reserved.

Specifications are subject to change without notice. Trademarks are the property of Koninklijke Philips N.V. or their respective owners.