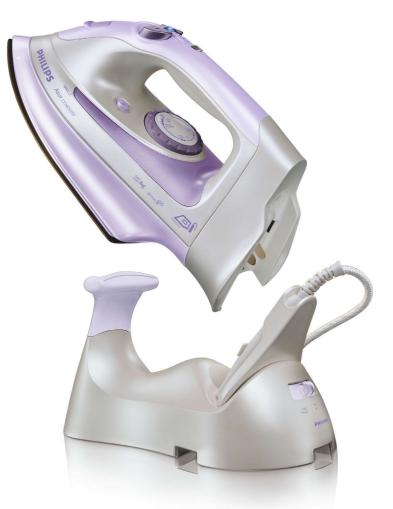

Philips Cordless steam iron

HI570

# Great results, minimum effort

Freedom of movement with cordless function

Steam iron with cordless function

#### **Cordless steam iron**

The cordless feature allows for maximum freedom of movement and maneuverability. There is a choice for the cordless mode for garments that need to be adjusted regularly on the ironing board enabling the iron to charge in the meantime, or in corded mode for continuous ironing. The selection of either corded, cordless or fixed to the stand for storage can easily be made with the three position switch.