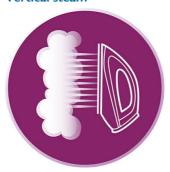

# **Vertical steam**

This Philips iron has a vertical steam function, for crease removal in hanging fabrics.