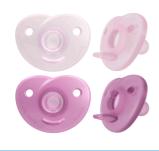

## Soothie

One-piece silicone design

0-6m

BPA-Free

2-pack

SCF099/22

### **Symmetrical-shaped nipple**

· Orthodontic nipple

# Specifications

Hygiene

Can be sterilized Easy to clean Safety

**BPA-free** 

**Accessories included** 

Sterilizer/carrying case

What is included

Soothie pacifier: 2 pcs