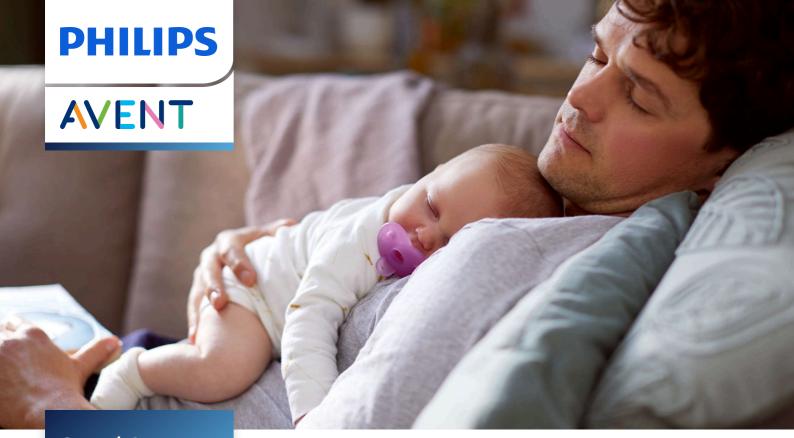

## Comfortably fits the natural curves of baby's face Flexible medical grade silicone

Philips Avent Soothie is designed around the natural contours of your baby's face. Its curved, heart-shaped shield won't bump into his or her tiny nose. Made from medical grade silicone, Soothie is distributed in hospitals across Europe\*

## Comfortable design

- Follows the curves of your baby's face for enhanced comfort
- One-piece design, made from 100% medical grade silicone

#### **Used by medical professionals**

• Distributed by hospitals across Europe\*

#### **Fingerheld solution**

• Unique design helps you bond with your baby

Soothie

SCF099/22