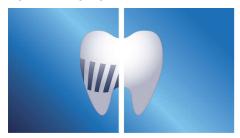

## Highlights

Up to 99.9% plaque removal

AirFloss Pro/Ultra removes up to 99.9% of plaque from treated areas.\*\*\*\*