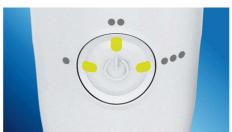

#### Triple burst customization

AirFloss Pro/Ultra's powerful spray can be customized to your liking, with single, double or triple bursts for each press of the activation button.

#### Cleans in just 60 seconds

With the AirFloss Pro/Ultra, cleaning your entire mouth takes less than 60 seconds a day. Simply select your burst frequency (single, double or triple), and hold down the activation button for continuous automatic bursts or press and release for manual burst mode.