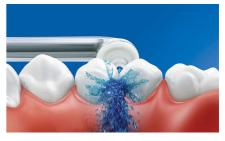

## Highlights

Up to 99.9% plaque removal

AirFloss Pro/Ultra removes up to 99.9% of plaque from treated areas.\*\*\*\*

#### Micro-droplet technology

Our clinically-proven results are possible from our unique technology that combines air and mouthwash or water to powerfully yet gently clean between teeth and along the gumline.

#### High performance nozzle

The new AirFloss Pro/Ultra high performance nozzle amplifies the power of our air and micro-droplet technology to be more effective and efficient than ever.