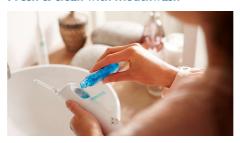

#### Fresh & clean with mouthwash

Fill the reservoir on the handle with either mouthwash or water, then point and press. Use with mouthwash for the ultimate fresh experience and anti-microbial benefits.