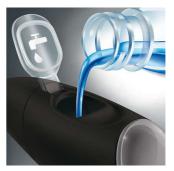

#### Fresh and clean with mouthwash

Fill the reservoir on the handle with either mouthwash or water, and then point and press. Use with mouthwash for the ultimate fresh experience and anti-microbial benefits.