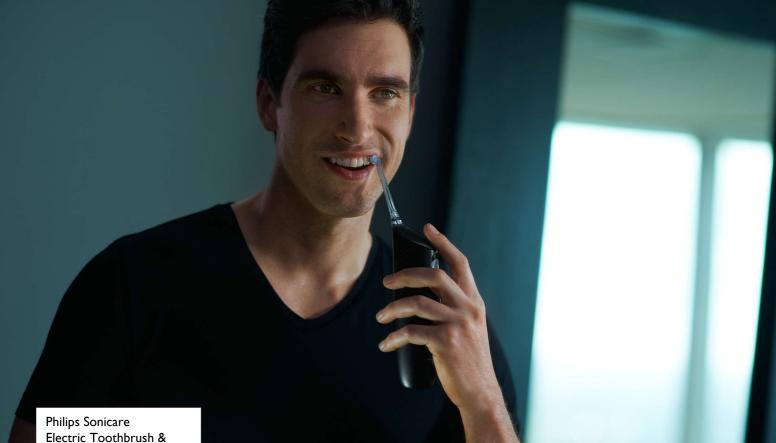

**Dental Flosser** 

w/ ProtectiveClean Electric

Toothbrush

AirFloss Pro 1 brush head & 1 nozzle

#### The easiest way to effectively clean between teeth

- Takes just 60 seconds: Point, Press, Clean!
- · An easy way to start a healthy habit
- Total daily confidence with a fresh and clean mouth

#### Cleans in just 60 seconds

With the AirFloss Pro/Ultra, cleaning your entire mouth takes less than 60 seconds a day. Simply select your burst frequency (single, double or triple) and hold down the activation button for continuous automatic bursts or press and release for manual burst mode.

#### Fresh and clean with mouthwash

Fill the reservoir on the handle with either mouthwash or water, and then point and press. Use with mouthwash for the ultimate fresh experience and anti-microbial benefits.