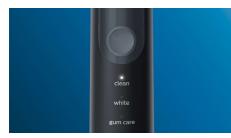

#### **Optimise your brushing**

· Choose from three modes

#### **Three modes**

With a choice of three modes, this toothbrush allows you to customise brushing to your own needs. Clean mode is standard for superior cleaning. White is the ideal mode for removing surface stains. And Gum Care mode adds an extra minute of reduced-power brushing, so you can gently massage your gums.