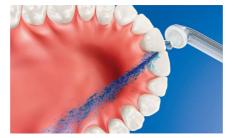

#### Up to 99.9% plaque removal

AirFloss Pro/Ultra removes up to 99.9% of plaque from treated areas.\*\*\*

#### **Cleaning performance**

- Health benefits: Improve gum health in 2 weeks\*, Cleans entire mouth in 60 secs
- Performance: Removes up to 99.9% plaque\*\*
- · Clinically proven results: As effective as floss, for gum-health improvement, for reducing gum bleeding, for plaque reduction
- Customisable settings: Auto-burst or manual burst, Single/double/triple burst\*\*\*
- · For best results: Change nozzle every 6 months