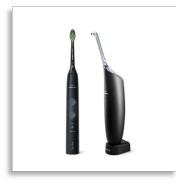

**Dental Flosser** 

w/ ProtectiveClean Electric

Toothbrush

AirFloss Pro 1 brush head & 1 nozzle

#### **Items included**

- Charger: 1
- Brush heads: 1 W2 Optimal White
- Handle: 1 ProtectiveClean
- AirFloss Pro/Ultra handle: 1
- AirFloss Pro/Ultra nozzle: 1