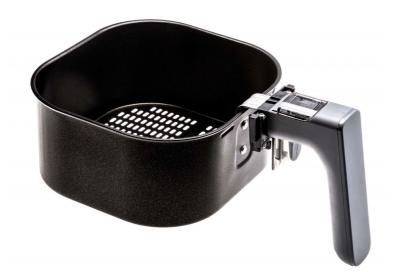

# To replace your current Airfryer Basket

The QuickClean Basket (0.8 kg) for Essential XL Airfryer is designed for easy cleaning. The basket is easy to detach and dishwasher safe.

### Quick Clean Basket Grey Dishwasher Safe