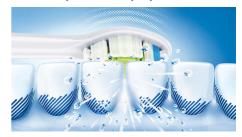

#### Removes up to 7x more plaque

Removes up to 7 times more plaque from hard to reach places than a manual toothbrush.

## The only true sonic technology

Philips Sonicare electric toothbrush's unique dynamic action gently and effectively reaches deep between teeth and along the gumline.