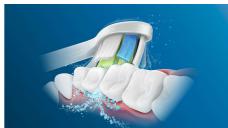

### Micro-droplet technology

Our clinically-proven results are possible from our unique technology that combines air and mouthwash or water to powerfully yet gently clean between teeth and along the gumline.

## Better gum health

Philips Sonicare AirFloss Pro/Ultra is clinically proven to improve gum health as much as floss.\*\* Helps improve gum health in as little as two weeks.

### **Helps prevent cavities**

By gently bursting away plaque that brushing missed, Philips Sonicare AirFloss Pro/Ultra helps prevent cavities from forming in the spaces between your teeth.