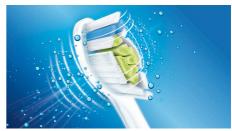

## Superior technology

- Air and micro-droplet technology
- Triple burst customizable settings
- DiamondClean toothbrush head for Sonicare's best whitening
- Removes up to 7x more plaque than a manual toothbrush
- Philips Sonicare's advanced sonic technology
- Whitens teeth more than 2x better than a manual toothbrush

### DiamondClean brush head

DiamondClean toothbrush heads, Philips Sonicare's best whitening brush head, have diamond shaped bristles to effectively yet gently remove surface stains and scrape away plaque. Removes stain build up from coffee, tea, red wine, cigarettes and tobacco in just 1 week.