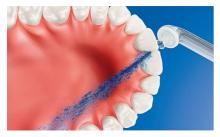

## Up to 99.9% plaque removal

AirFloss Pro/Ultra removes up to 99.9% of plaque from treated areas.\*\*\*

### Micro-droplet technology

Our clinically-proven results are possible from our unique technology that combines air and mouthwash or water to powerfully yet gently clean between teeth and along the gumline.