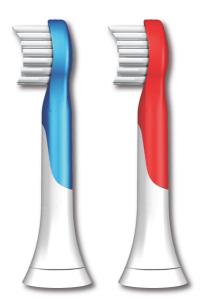

# Designed to fit kids' mouths

- Kids-sized brush heads fit your child's mouth
- Rubber overmold for a safer, gentler brushing
- Soft bristles for a gentle brushing

### **Rubber overmold**

These Philips Sonicare electric toothbrush bristles have a rubberized head designed to protect young teeth

#### Soft bristles

Soft bristles for a gentle brushing to protect young mouths

#### **Kids-size brush heads**

Two toothbrush head sizes complement the two power levels for ages 4-6 and 7+

### **Design and finishing**

Color(s): Red & Blue Material brush head: BPA-Free

**Items Included** Hygienic travel cap: 2 pcs