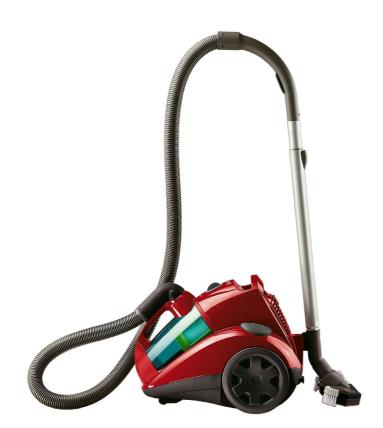

# Easily removes dirt and dust

• 1800 Watt motor generating max. 300 Watt suction power

### 1800 Watt motor

Philips vacuum cleaner with 1800 Watt motor generating max. 300 Watt suction power to ensure a perfect cleaning result.