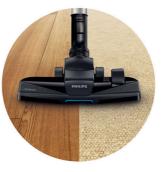

# Easy cleaning, even around furniture

• TriActive nozzle with unique 3-in-1 action

#### **TriActive nozzle**

The TriActive nozzle cleans your floor in 3 ways in one go: 1) A larger opening at the tip of the nozzle easily sucks up big bits. 2) It has maximum cleaning efficiency due to optimized airflow through the nozzle. 3) The two side brushes sweep up the dust and dirt closely alongside furniture and walls.