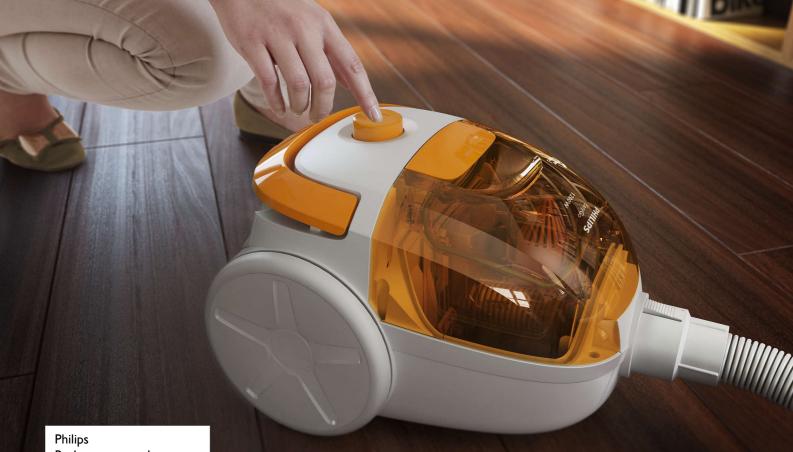

## Small on the outside, powerful on the inside

### Compact vacuum cleaner

The compact Philips vacuum cleaner for powerful cleaning.Easy to store, carry and maneuver thanks to its light weight and small size. Easy to empty dust container helps avoiding dust clouds. Experience the freedom to move.

#### Easy to empty dust container

Dust container is perfectly designed to dispose dust without creating a dust cloud. 1 button bottom lid operation makes cleaning easy for you.