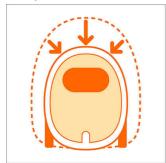

#### Two carrying handles

This vacuum cleaner has one carrying handle in the front and one on the top. This makes carrying easy before, during and after use.

#### Easy carrying

- Lightweight for easy carrying
- Two convenient carrying handles for easy carrying