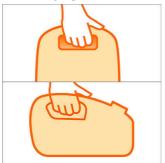

#### **Clean Air HEPA filter**

dust from the air. This guarantees more dust is captured.

# The High Efficiency Particulate Air filter filters fine