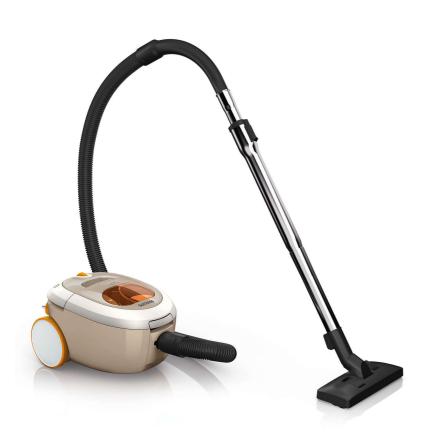

#### **Compact size**

The compact size of this vacuum cleaner makes it easy to maneuver during usage and easy to store after use.

#### Easy maneuvering and storage

• Compact size for easy maneuvering and storage