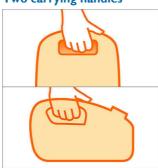

#### **Easy carrying**

- Lightweight for easy carrying
- · Two convenient carrying handles for easy carrying

### Two carrying handles

This vacuum cleaner has one carrying handle in the front and one on the top. This makes carrying easy before, during and after use.