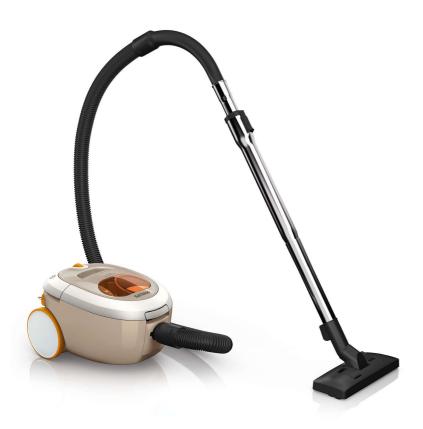

Philips SmallStar Bagless vacuum cleaner

1800W

FC8284/60

### Compact, light and powerful

Experience the freedom to move with the Philips SmallStar. Extremely compact and lightweight, this vacuum cleaner is very easy to handle and combines high power with HEPA filtration to give you great cleaning results!