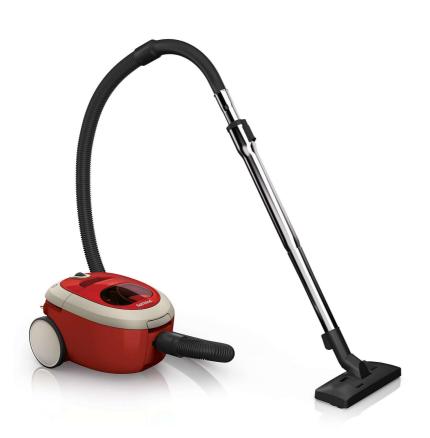

Philips SmallStar Bagless vacuum cleaner

1600W

FC8280/01

### Compact, light and powerful

Experience the freedom to move with the Philips SmallStar. Extremely compact and lightweight, this vacuum cleaner is very easy to handle and combines high power with HEPA filtration to give you great cleaning results!