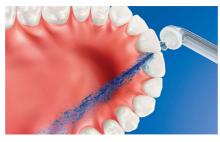

## Designed for inconsistent flossers

For those who don't floss consistently, AirFloss Pro/Ultra\*\*\*\* is the easiest way to effectively clean between teeth. AirFloss Pro/Ultra can be used with mouthwash or water and is clinically proven as effective as floss for gum health.\*\*

## The easiest way to effectively clean between teeth

- Takes just 60 seconds: Point, Press, Clean!
- · An easy way to start a healthy habit

#### Cleans in just 60 seconds

With the AirFloss Pro/Ultra, cleaning your entire mouth takes less than 60 seconds a day. Simply select your burst frequency (single, double or triple), and hold down the activation button for continuous automatic bursts or press and release for manual burst mode.