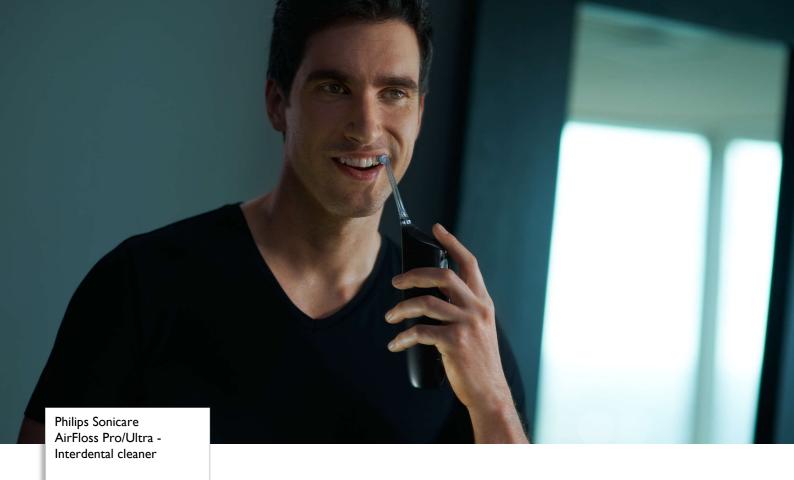

## Designed for inconsistent flossers

For those who don't floss consistently, AirFloss Pro/Ultra\*\*\*\* is the easiest way to effectively clean between teeth. AirFloss Pro/Ultra can be used with mouthwash or water and is clinically proven as effective as floss for gum health.\*\*

## The easiest way to effectively clean between teeth

- Takes just 60 seconds: Point, Press, Clean!
- · An easy way to start a healthy habit

#### Cleans in just 60 seconds

With the AirFloss Pro/Ultra, cleaning your entire mouth takes less than 60 seconds a day. Simply select your burst frequency (single, double or triple), and hold down the activation button for continuous automatic bursts or press and release for manual burst mode.