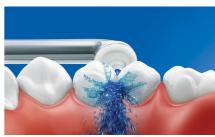

## Micro-droplet technology

Our clinically-proven results are possible from our unique technology that combines air and mouthwash or water to powerfully yet gently clean between teeth and along the gumline.

## High performance nozzle

The new AirFloss Pro/Ultra high performance nozzle amplifies the power of our air and micro-droplet technology to be more effective and efficient than ever.