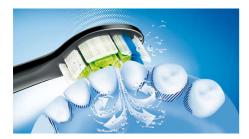

#### **Maximized sonic motion**

Philips Sonicare brush heads are vital to our core technology of high-frequency, high-amplitude brush movements performing over 31,000 brush strokes per minute. Our unparalleled sonic technology fully extends the power from the handle all the way to the tip of the brush head. This sonic motion creates a dynamic fluid action that drives fluid deep between teeth and along the gum line for superior, yet gentle, cleaning every time.

## Micro-droplet technology

Our clinically-proven results are possible from our unique technology that combines air and mouthwash or water to powerfully yet gently clean between teeth and along the gumline.

## High performance nozzle

The new AirFloss Pro/Ultra high performance nozzle amplifies the power of our air and micro-droplet technology to be more effective and efficient than ever.