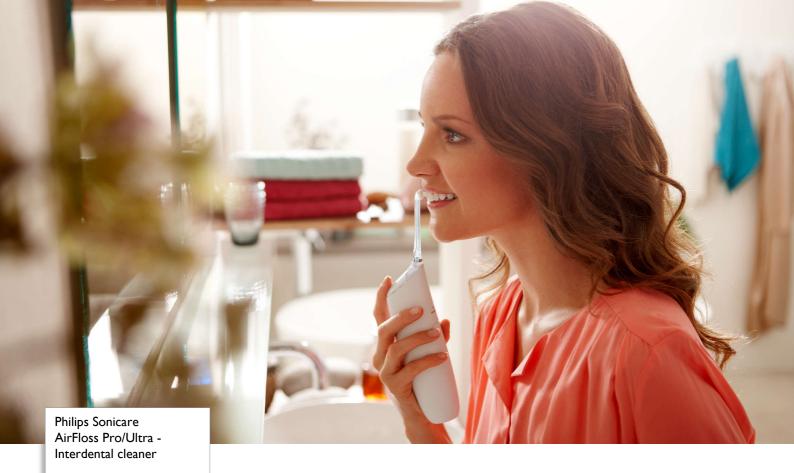

# Designed for inconsistent flossers

For those who don't floss consistently, AirFloss Pro/Ultra\*\*\*\* is the easiest way to effectively clean between teeth. AirFloss Pro/Ultra can be used with mouthwash or water and is clinically proven as effective as floss for gum health.\*\*