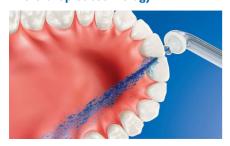

# Micro-droplet technology

Our clinically-proven results are possible from our unique technology that combines air and mouthwash or water to powerfully yet gently clean between teeth and along the gumline.

# High performance nozzle

The new AirFloss Pro/Ultra high performance nozzle amplifies the power of our air and micro-droplet technology to be more effective and efficient than ever.