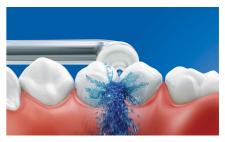

# Micro-droplet technology

Our clinically-proven results are possible from our unique technology that combines air and mouthwash or water to powerfully yet gently clean between teeth and along the gumline.

# High performance nozzle

The new AirFloss Pro/Ultra high performance nozzle amplifies the power of our air and micro-droplet technology to be more effective and efficient than ever.