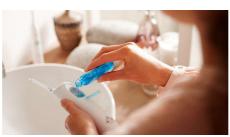

Fresh & clean with mouthwash

Fill the reservoir on the handle with either mouthwash or water, then point and press. Use with mouthwash for the ultimate fresh experience and anti-microbial benefits.