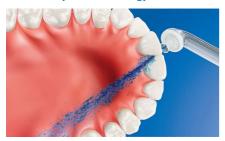

#### Up to 99.9% plaque removal

AirFloss Pro/Ultra removes up to 99.9% of plaque from treated areas.\*\*\*\*

#### Helps prevent cavities

By gently bursting away plaque that brushing missed, Philips Sonicare AirFloss Pro/Ultra helps prevent cavities from forming in the spaces between your teeth.