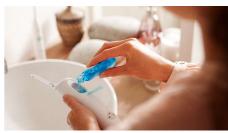

#### The easiest way to effectively clean between teeth

- Takes just 60 seconds: Point, Press, Clean!
- Total daily confidence of a fresh and clean mouth
- · An easy way to start a healthy habit

#### Cleans in just 60 seconds

With the AirFloss Pro/Ultra, cleaning your entire mouth takes less than 60 seconds a day. Simply select your burst frequency (single, double or triple), and hold down the activation button for continuous automatic bursts or press and release for manual burst mode.