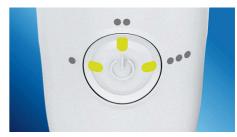

#### Cleans in just 60 seconds

With the AirFloss Pro/Ultra, cleaning your entire mouth takes less than 60 seconds a day. Simply select your burst frequency (single, double or triple), and hold down the activation button for continuous automatic bursts or press and release for manual burst mode.

### **Triple burst customization**

AirFloss Pro/Ultra's powerful spray can be customized to your liking, with single, double or triple bursts for each press of the activation button.

#### Ease of use

- Battery indicator: Handle LEDs show charge level
- Handle: Slim ergonomic design

- Battery Life: 1-3 weeks\*\*\*\*
- · Nozzle attachment: Easily snaps on and off