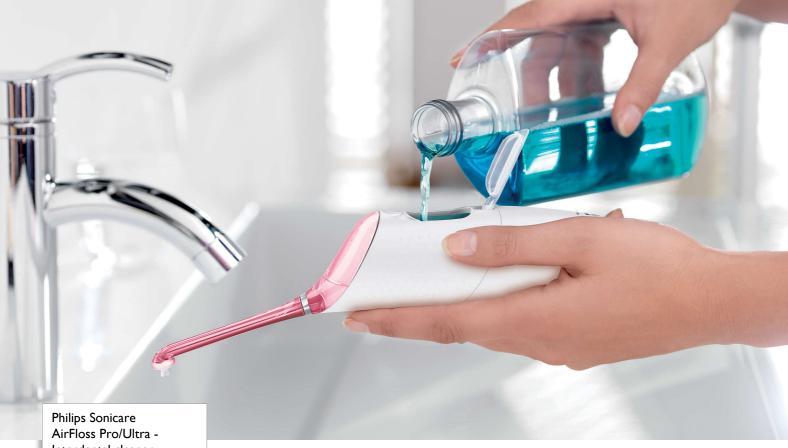

### Designed for inconsistent flossers

For those who don't floss consistently, AirFloss Pro/Ultra\*\*\*\* is the easiest way to effectively clean between teeth. AirFloss Pro/Ultra can be used with mouthwash or water and is clinically proven as effective as floss for gum health.\*\*

#### Fresh & clean with mouthwash

Fill the reservoir on the handle with either mouthwash or water, then point and press. Use with mouthwash for the ultimate fresh experience and anti-microbial benefits.