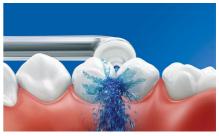

#### Up to 99.9% plaque removal

AirFloss Pro/Ultra removes up to 99.9% of plaque from treated areas.\*\*\*\*

#### Micro-droplet technology

Our clinically-proven results are possible from our unique technology that combines air and mouthwash or water to powerfully yet gently clean between teeth and along the gumline.