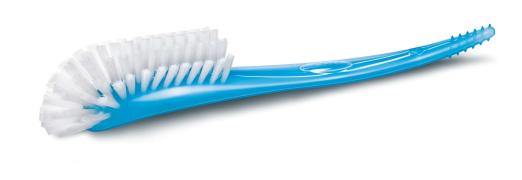

### Avent Cleaning brush

The Philips Avent bottle brush has a specially designed curved brush head and molded handle-tip, to effectively clean all types of; bottles, nipples and feeding equipment. The durable, high density bristles safely clean without scratching.

#### **Curved brush head**

Specially curved brush head and molded handle-tip reach the corners of all wide neck bottles, nipples and feeding products for thorough cleaning.

#### Unique handle and tip design

Curved brush head and molded handle tip to reach all corners of your wide neck feeding bottles. Contoured tip allows you to clean the inside of nipples.