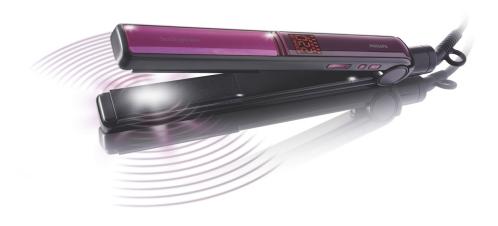

# SalonStraight Sonic

Salon speed, salon results

### Ease of use

- 1.8 m cord for maximum flexibility
- Digital settings with adjustable heat to get smooth results

### Time saving

· Sonic Technology for great results in less time

### Beautifully styled hair

- Up to 30% faster results\*
- Ready to use within 60 seconds
- · 220C professional high heat for perfect salon results

## Less hair damage

- Swivel cord prevents tangled wires
- · Ceramic Nano-Diamond plates for smooth gliding

# Highlights

## Sonic Technology

Sonic Technology for great results in less time

# Specifications

## **Technical specifications**

Voltage: 220-240 V Cord length: 1,8 m Power: 56 W

Material housing: Nylon+F.G

## Serviceability

Replacement

### **Hair type**

Current hair style: Straight, Wavy,