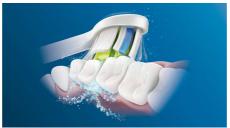

### Provides a superior clean

- Angled neck to help tackle cleaning in tough areas
- Our unique technology brings you a powerful yet gentle clean

#### Reach those tricky spots

The unique shape of your DiamondClean toothbrush handle combined with our brush heads means that even tricky spots like back teeth get a thorough clean.