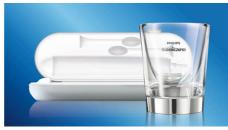

#### Designed with storage in mind

Your deluxe USB travel case doubles as a charger so you stay topped up on the go. Place your toothbrush in the case and connect to your laptop or plug into a wall socket. Also includes a brush head holder for extra hygiene when travelling. As for charging at home, our sleek charger glass fits stylishly into your bathroom and doubles as a glass for rinsing after brushing. Simply place your brush into the glass. Enjoy two weeks of regular use from a single full charge.

#### **Items included**

Travel case: USB travel charger

Brush heads: 1 DiamondClean compact, 1

DiamondClean standard Handle: 1 DiamondClean

Glass charger: 1