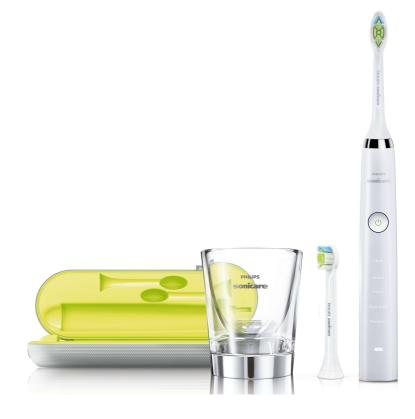

#### **Items included**

Travel case: USB travel charger

Brush heads: 1 DiamondClean compact, 1

DiamondClean standard Handle: 1 DiamondClean

Glass charger: 1

#### Designed with storage in mind

Your deluxe USB travel case doubles as a charger so you stay topped up on the go. Place your toothbrush in the case and connect to your laptop or plug into a wall socket. Also includes a brush head holder for extra hygiene when travelling. As for charging at home, our sleek charger glass fits stylishly into your bathroom and doubles as a glass for rinsing after brushing. Simply place your brush into the glass. Enjoy two weeks of regular use from a single full charge.

# Designed around you

- Easy-start programme builds your Philips Sonicare routine
- Timers encourage thorough 2 minutes of brushing
- USB charging travel case and charging glass