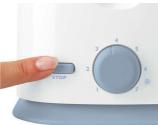

#### Safe to use

- The outside of the toaster stays cool and safe to touch
- · Cancel button to stop toasting at any time

#### **Cancel button**

Cancel button to stop toasting at any time.