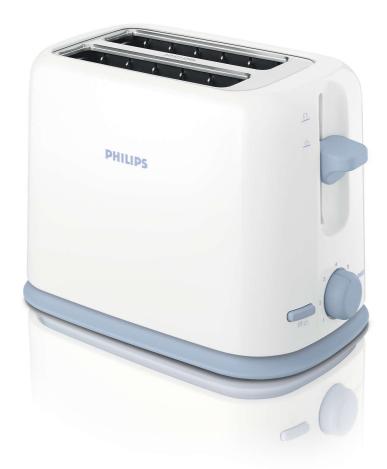

Philips Daily Collection Toaster

2 slot Compact White blue

HD2566/79

## Large bread slots, compact design

Enjoy good toast time after time with this compact toaster. Features 2 large bread slots that fit a variety of bread, removable crumb tray, bread centering for even toasting, 7 toast settings and defrost function. Includes dust cover.