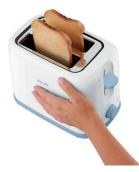

#### Large bread slots

Fits different types of bread thanks to its large slots.

#### **Good toast**

- Defrost setting to defrost and toast in one go
- Large slots to fit different types of bread