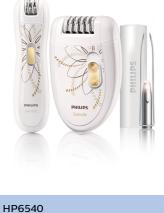

# **PHILIPS**

Limited edition epilation set

### Satin smooth in minutes, for your total body

Enjoy satin smooth skin with this new total body limited edition epilation set. Stay always party perfect thanks to fast and efficient epilator, precision epilator for sensitive areas and luxury smart tweezers to style your eyebrows.

### Precious solutions for precious body parts

- · Cordless mini epilator for precise details
- Luxury additional portable tweezers with light and mirror