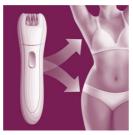

### Efficient epilation system

Efficient epilation system leaves your skin smooth and stubble free for weeks

### Long lasting smooth legs

- Efficient epilation system pulls out the hairs by the root
- Two speed settings for gentle epilation and max. performance