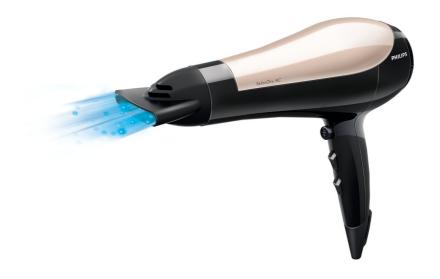

#### **Professional 2000W**

This 2000W professional hairdryer creates a powerful airflow. The resulting combination of power and speed makes drying and styling your hair quicker and easier.

#### **Professional AC motor**

This type of motor is specially developed for the professional market and brings you several benefits. Most important, it has a longer lifespan than usual motors which lengthens the lifetime your hairdryer by 50%. On top of this, is also has an extra powerful airflow for fast and effective drying.

### Six flexible speed and temperature settings

The speed and heat required can be easily adjusted to create the perfect style. Six different settings ensure full control for precise and tailored styling.