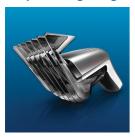

## Best performance that feels great

- Rounded blades and combs prevent scratching the skin
- High precision length settings (intervals of 2 mm)

#### Rounded blades and combs

The blades and the tips of the comb are rounded to prevent scratching the skin during operation.