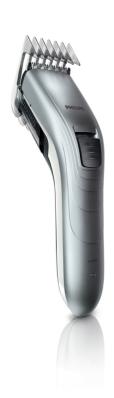

#### The look you want without changing combs

 $\cdot$  Adjustable comb for all length settings without hassle

#### Adjustable comb

The clipper has an integrated comb that can be adjusted by simply pushing it. A total of 10 length settings are available for hair lengths up to 21 mm.

## 10 secured length settings

Select and locks your desired length within a versatile range of possible lengths.

### Create the look you want

• 10 secured length settings up to 21 mm