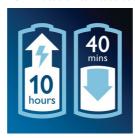

#### 40 minutes of cordless use

10-hour full charge for up to 40 minutes of cordless use

#### **Power system**

Battery type: NiMH Charging time: 10 hours Running time: 40 minutes Usage: Corded/cordless