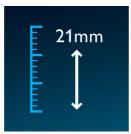

### Create the look you want

• 10 secured length settings up to 21 mm

#### Adjustable comb

The clipper has an integrated comb that can be adjusted by simply pushing it. A total of 10 length settings are available for hair lengths up to 21 mm.

### **Cutting system**

Cutter width: 41 mm
Number of length settings: 10
Range of length settings: up to 21 mm
Precision (size of steps): by 2 mm
Self-sharpening stainless steel blades
Cutting element: Stainless steel blades