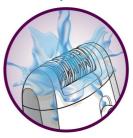

### Opti-start cap with massage

For a maximum skin contact at all times while relaxing your skin before epilating, this combiattachment positions the epilator at the optimum angle for a constant effective hair removal