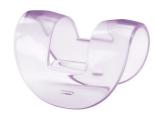

#### Sensitive cap

Specifically adapted for more sensitive skin, allowing for gentle epilation in delicate areas.