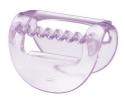

### Opti-start cap with massage

For a maximum skin contact at all times while relaxing your skin before epilating, this combiattachment positions the epilator at the optimum angle for a constant effective hair removal