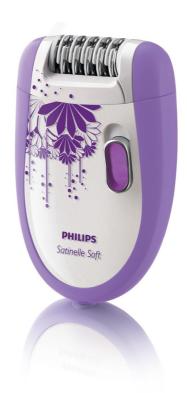

#### Perfect epilation starter set for the total body

- · Opti-start + massage cap for efficient and gentle epilation
- · Hair lifting attachment with massage element
- · Sensitive cap for delicate skin
- · Bikini trimming head for precision styling

#### Optimal ease of use

- · Ergonomic grip for comfortable handling
- Extra speed setting for more sensitive zones
- · Washable epilation head

#### Skin comfort

Hypo-allergenic efficient metal epilation system

Epilator HP6609/01