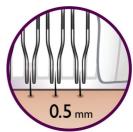

#### Two speed settings

Two speed settings for more sensitive zones

Hypo-allergenic

The hypo-allergenic discs for sensitive skin, remove hair as short as 0.5 mm