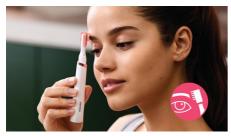

#### Eyebrow shaping

• 2&4 mm eyebrow comb to uniform hair length

#### **Eyebrow shaper**

With 2 length options, 2mm and 4mm, to trim hair to the precise length you want. Simply attach the comb onto the trimming head to achieve a precise and uniformed result.