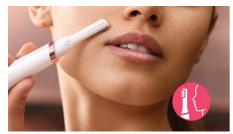

#### Quick and easy hair removal

• 1/3" trimming head for easy removal of facial hairs

#### **Precise face attachment**

The face application trimming head is great for quick touch-ups on-the-go. The 1/3" trimming head ensures a quick and precise application on any facial area.