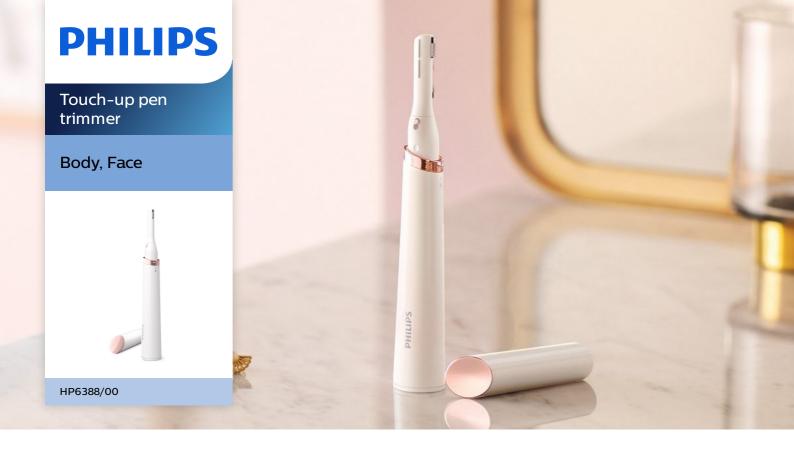

## Smooth skin at all times

### On-the-go body-touch up trimmer

Be in control anytime, anywhere! The new on-the-go trimmer from Philips is your new discrete beauty tool that enables you quickly and easily remove even the finest hairs from your face. It comes with a cleaning brush for extra hygene.

#### Quick and easy hair removal

• 1/3" trimming head for easy removal of facial hairs

#### **Cleaning brush**

Quickly clean the trimmer and keep it hygienic with the cleaning brush included.

HP6388/00