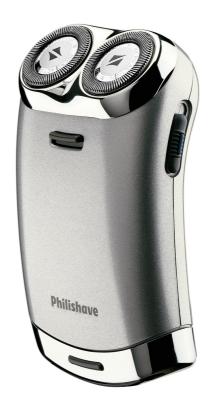

## Close shave

Simple, compact and advanced two-headed shaver with Lift and Cut technology and individually floating heads for a close shave

Adjusts to every curve of your face and neck

· Individually floating heads

### **Individually floating heads**

Align the razor sharp blades closer to your skin for exceptional closeness.

Specifications