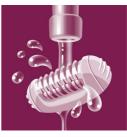

#### Fully washable

Rinse the epilator under running water for optimal hygene maintenance.