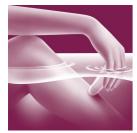

### The gentle way to enjoy longlasting smooth skin Epilate wet, soothe with ice

The gentle epilation set is a kind yet effective way of removing hair. Use the epilator in the shower or bath to easily remove hairs at the root, without pulling skin. Next, soothe skin with the cooling ice glove for beautiful smooth skin.

#### Epilate in shower or bath

Epilating in water makes hairs easier to remove. Gentle tweezing discs remove hairs from the root without pulling skin. The epilator can also be used in dry conditions.