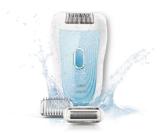

#### Epilate in shower or bath

Epilating in water makes hairs easier to remove. Gentle tweezing discs remove hairs from the root without pulling skin. The epilator can also be used in dry conditions.

#### Fully washable

Rinse the epilator under running water for optimal hygene maintenance.