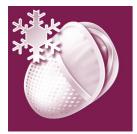

#### Gentle hair removal

- Epilate wet for easier hair removal from the root.
- Cooling ice glove soothes skin, leaving it smooth & radiant

#### Cooling ice glove

Ice helps to close the pores and follicles after epilation and soothes skin. Using the cooling ice glove after epilating in the shower or bath helps leave skin smooth and radiant.