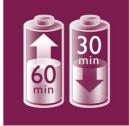

#### **Convenient epilation**

- Speed 1 for gentle epilation, speed 2 for max performance
- Up to 30 minutes wirefree epilation, quick 1-hour recharge
- Fully washable device for extra hygiene and easy cleaning

#### Cordless & Rechargeable

Up to 30 minutes wirefree epilation, quick 1-hour recharge.