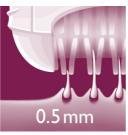

#### Beautiful smooth skin

• Efficient epilation pulls out the hairs by the root (0.5mm)

#### Root hair removal

Epilation removes hairs from the root. Hairs grow back finer and more slowly. Results last up to 4 weeks.