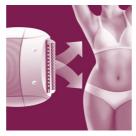

#### Sensitive area solution

• Use to trim, shape and remove hairs from sensitive areas

#### Shaving head and comb

Use shaving head to removes hairs from sensitive hairs. Comb trims longer hairs preepilation and can also be used to shape bikini line.