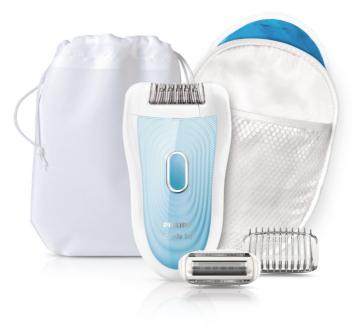

#### Accessories

Electric shaving head: with trimming comb Ice glove Convenient pouch Cleaning brush

#### Shaving head and comb

Use shaving head to removes hairs from sensitive hairs. Comb trims longer hairs preepilation and can also be used to shape bikini line.