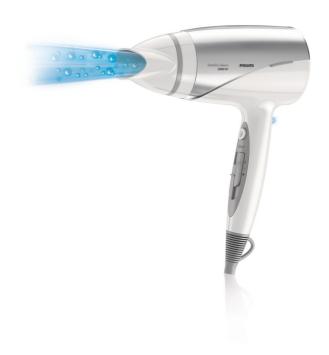

### SalonDry Silence

Enjoy the peace and quiet of styling with the SalonDry Silence without compromising on power. This hairdryer has 2000w for quick drying, professional results but keeps noise to a minimum. Perfect drying peace of mind.

### Beautifully styled hair

- · Professional 2000W for perfect salon results
- Volume diffuser enhances volume, for curls and bouncy styles
- Six flexible speed and temperature settings for full control
- · Narrow concentrator for focused airflow

#### **Less Hair Damage**

ullet lon conditioning for shiny, frizz free hair