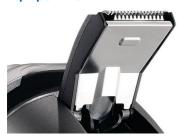

# **Convenient trimming**

· Pop-up trimmer: Perfect for sideburns and mustache

## Pop-up trimmer

The full width, pop-up trimmer is perfect for grooming your sideburns and mustache.