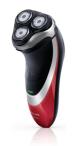

Wet & dry electric shaver

Shaver series 3000

GentleCut heads

Flexing heads

AT796/16

# Specifications