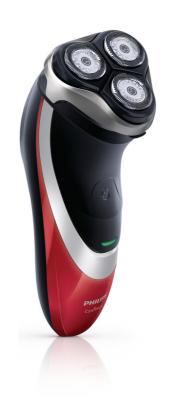

Wet & dry electric shaver

Shaver series 3000

GentleCut heads

Flexing heads

AT796/16

# Specifications

#### **Shaving system**

Aquatec wet & dry
Fully washable
GentleCut heads
Pop-up trimmer
Rotary Comfort system