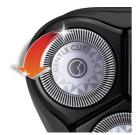

#### Our best shaver for ingrown hairs

 ${}^{\centerdot}$  GentleCut heads cut just above skin level for smooth skin

#### **GentleCut heads**

Gently cut just above skin level for smooth skin.