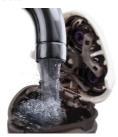

r
- Fully washable: Simply rinse under the tap
- · Up to 45 minutes of cordless power

# Highlights

#### **GentleCut heads**



Gently cut just above skin level for smooth skin.

#### **Aquatec Wet&Dry**



Shave wet with gel or foam for extra skin protection or dry for convenience.

#### **Rotary Comfort System**



Effortlessly glides over your skin for enhanced comfort and smoothness.

## Pop-up trimmer



The full width, pop-up trimmer is perfect for grooming your sideburns and mustache.

#### **Lithium-Ion Battery**



Lithium-Ion battery for long-lasting power

#### **Cordless use only**



Up to 45 minutes of cordless power. Fully charges in 8 hours or 3-minute quick charge for 1 shave.

#### **Battery light**



Battery low, battery full and charging indicator

## Fully washable



Fully washable: Simply rinse under the tap

# Specifications

#### **Shaving system**

Aquatec wet & dry
Fully washable
GentleCut heads
Pop-up trimmer
Rotary Comfort system

#### **Power system**

8-hour full charge Rechargeable Cordless: Use Anywhere! Worldwide voltage: Adjusts from 100V to 240 V

Up to 45 mins cordless shaving

#### **Electronic features**

Battery Light
Battery Low/Full Indicator
Electronic On/Off Button
LED Charge

#### **Accessories**

Pouch: Travel pouch Cleaning brush Power cord Protective cap

#### **Service**

Replacement head: HQ8 has been replaced by SH50, Replace every 2 yrs with HQ8

© 2021 Koninklijke Philips N.V. All Rights reserved.

Specifications are subject to change without notice. Trademarks are the property of Koninklijke Philips N.V. or their respe