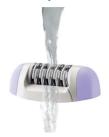

ntle epilation
- · Shaving head with comb to shave and trim sensitive areas

### Optimal ease of use

- Profiled, ergonomic grip for comfortable handling
- · Choose the right speed according to your needs
- · Washable epilation head

Epilator HP6509/01

# Highlights

### Lift and massage attachment



Lifts even the short hairs for an extra close epilation and relaxes your skin for a gentler hair removal at the same time

#### Shaving head with comb



Shaving head attachment perfectly follows contours of your bikini line or underarms for a close and smooth shave. Comes with additional comb to cut longer hairs before epilation or to trim your bikini area.

#### Two speed settings



Speed 1 for extra gentle epilation and speed 2 for extra efficient epilation

#### Washable epilation head



Washable epilation head

# Specifications

#### **Accessories**

Cleaning brush: 1

### **Technical specifications**

Voltage: 100-240 V Power consumption: 7.5 W Number of discs: 21

Number of catching points: 20 Pulling actions/second speed 1: 600 Pulling actions/second speed 2: 733

© 2019 Koninklijke Philips N.V. All Rights reserved.

Specifications are subject to change without notice. Trademarks are the property of Koninklijke Philips N.V. or their respective owners.

Issue date 2019-07-05 Version: 1.0.1

12 NC: 0000 000 00000

www.philips.com