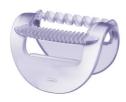

#### Shaving head with comb

Shaving head attachment perfectly follows contours of your bikini line or underarms for a close and smooth shave. Comes with additional comb to cut longer hairs before epilation or to trim your bikini area.