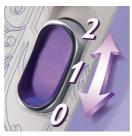

#### Two speed settings

Speed 1 for extra gentle epilation and speed 2 for extra efficient epilation