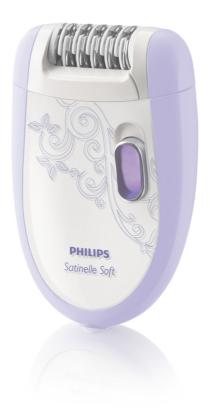

### Optimal ease of use

- Profiled, ergonomic grip for comfortable handling
- · Choose the right speed according to your needs
- · Washable epilation head

Epilator HP6509/01

#### Two speed settings

Speed 1 for extra gentle epilation and speed 2 for extra efficient epilation

#### Washable epilation head

Washable epilation head