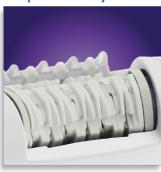

#### Up to 20% faster epilation

• Unique ceramic epilation system

#### Unique ceramic system

20% faster and more efficient.

#### **Curved epilation head**

Catches hairs as short as half a millimetre; you don't have to wait until the hair has fully grown before epilating again.