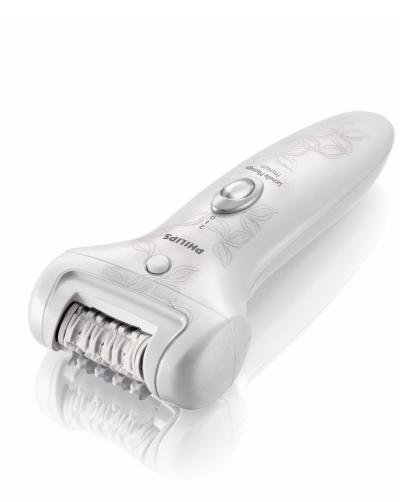

Philips Satinelle Ice Premium Epilator

Cordless

HP6511

### Cordless epilator with massage

The ceramic discs remove hairs from the root, ensuring silky soft smoothness. This rechargeable epilator allows you to epilate anytime, anywhere!