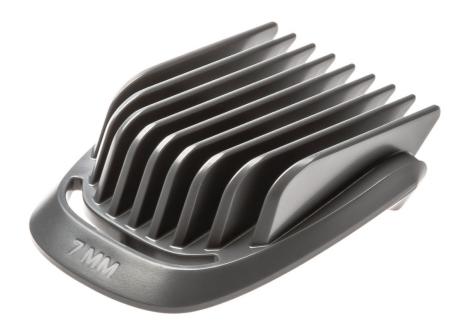

## A comb for styling your beard.

This beard comb is created to efficiently and smoothly trim your beard to a length of 7 mm.

Ease of using Philips spare parts

Easy renew your product with original Philips parts