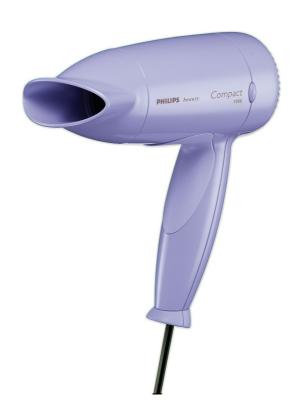

## Compact 1000W

### 2 heat/speed settings & detachable styling nozzle

This Compact hairdryer has all the punch you need in a simple, small, sleek design. The central switch makes it easy for a right or left-handed person to use.

#### Long lasting styles

 $\boldsymbol{\cdot}$  Styling nozzle for basic drying needs and guided airflow

#### Beautifully styled hair

· Two flexible settings for careful drying

Hairdryer HP4812/30