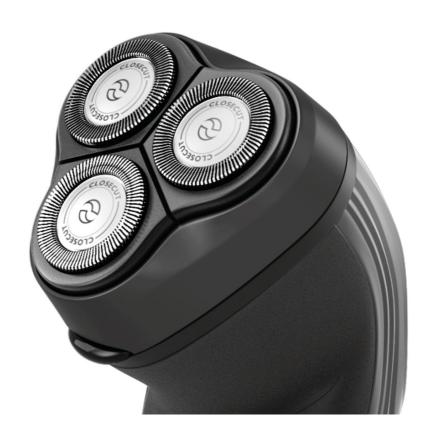

### **Shaving heads**

Shaving heads per packaging: 3 Fits product types: 6613X, 6843XL, 6853XL, 6863XL, 6940LC, 31DB, 40DB, 6423LC

© 2021 Koninklijke Philips N.V. All Rights reserved.

Specifications are subject to change without notice. Trademarks are the property of Koninklijke Philips N.V. or their respective owners.