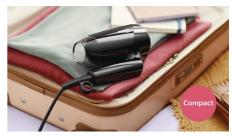

# Easy to use

- · Foldable handle for easy portability
- $\cdot$  3 flexible pre-selected drying settings for different needs
- · Compact design for easy handling and carrying
- Fast air setting for efficient but gentle drying

### Foldable handle

This hairdryer benefits from a foldable handle. The result is a small, compact hair dryer that will easily pack into the smallest spaces and you can take virtually anywhere.

#### **Compact size**

Compact and ergonomic, this hairdryer benefits from a clever modern design. This results in a dryer that is light and easy to handle.