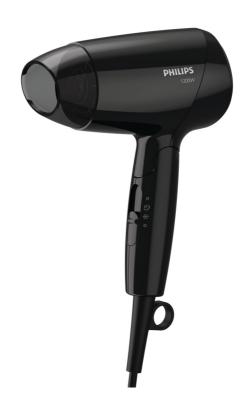

# Easy to use

- · Foldable handle for easy portability
- $\cdot$  3 flexible pre-selected drying settings for different needs
- · Compact design for easy handling and carrying
- Fast air setting for efficient but gentle drying

### Foldable handle

This hairdryer benefits from a foldable handle. The result is a small, compact hair dryer that will easily pack into the smallest spaces and you can take virtually anywhere.

#### **Compact size**

Compact and ergonomic, this hairdryer benefits from a clever modern design. This results in a dryer that is light and easy to handle.

#### Nozzle

Concentrator focuses the airflow for a polished, shiny look

Dryer BHC010/13