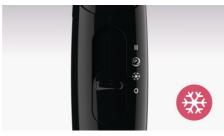

#### **Cool air setting**

A cool air setting allows you to dry hair at relatively low temperature to minimize damage, which is suitable for especially fine, dry and damaged hair. And it is a perfect setting for the hot summer season!