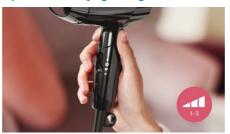

## 3 pre-selected drying settings

This compact hair dryer offers you 3 preselected heat & speed settings for cool, caring or quick drying.

#### Fast air setting

Fast air setting (II) offers higher temperature and more powerful air flow. Although the size is compact, the power of 1200w enables you to dry your hair in an efficient & gentle way.