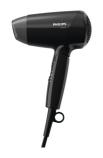

# Easy to use

- · Foldable handle for easy portability
- $\cdot$  3 flexible pre-selected drying settings for different needs
- · Compact design for easy handling and carrying
- Fast air setting for efficient but gentle drying

### Foldable handle

This hairdryer benefits from a foldable handle. The result is a small, compact hair dryer that will easily pack into the smallest spaces and you can take virtually anywhere.

#### **Compact size**

Compact and ergonomic, this hairdryer benefits from a clever modern design. This results in a dryer that is light and easy to handle.