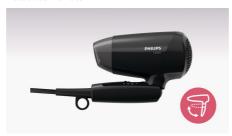

### Foldable handle

This hairdryer benefits from a foldable handle. The result is a small, compact hair dryer that will easily pack into the smallest spaces and you can take virtually anywhere.