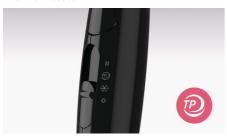

## 3 pre-selected drying settings

This compact hair dryer offers you 3 preselected heat & speed settings for cool, caring or quick drying.

#### **ThermoProtect**

The ThermoProtect setting provides the optimal drying temperature while giving additional protection. The ThermoProtect optimal airflow and heat combination allows you to quickly dry your hair without overheating, maintaining your hair's natural moisture level, for shiny healthy looking hair.

#### **Cool air setting**

A cool air setting allows you to dry hair at relatively low temperature to minimize damage, which is suitable for especially fine, dry and damaged hair. And it is a perfect setting for the hot summer season!